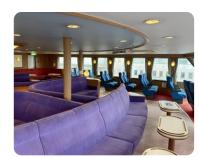

#### 3F Exclusive Deluxe Suite ¥6.000

**İ** 

Deluxe Cabin (Ocean Room

Mail our

original

postcards

from the

ferry.

Seats

Bridge

A private room on the top floor of the ferry. Spacious room with comfortable sofa and deck provides you a great time on the ferry.

**Exclusive Deluxe Suite** 

**VIEW SPOT** 

2F Deluxe Cabin(Ocean Room) Extra 500 yen You can enjoy a splendid view of Suruga bay from this room.Enjoy your time with a cup of coffee(included in the extra charge).