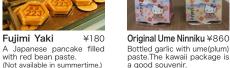

### ORIGINAL GOURMET

223 Baum ¥1,080 Baumkuchen covered with blue jelly made from butterfly pea tea

Surugawan Gelato ¥400 Made from 100% sea salt from Suruga Bay.You can enjoy the sweet and salty taste.

Cookie and Gelato

¥350

Bottled garlic with ume(plum) paste. The kawaii package is a good souvenir.

Surugawan Cookies ¥650円

infection, when used for hand washing.

1F Tatami Space

Various seat configuration available