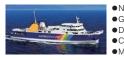

\*Schedules are subject to change without notice. Please confirm details on the website.

Name: Fuji
Length: 83.00m
Beam: 14.00m
Power: 18.5 knot
Gross Tonnage: About 1,554 t
Exclusive Deluxe Cabin: 8 seats
Deluxe Cabin(Ocean Room): 100 seats
Capacity: 414 passengers

# SURUGABAY FERRY SHIMIZU ⇒ TOI

## SURUGA BAY FERRY