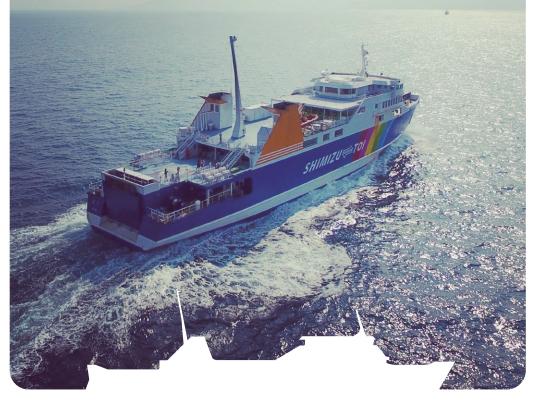

#### 3F Exclusive Deluxe Suite ¥6.000

**İ** 

Deluxe Cabin (Ocean Room

Mail our

original

postcards

from the

ferry.

Seats

Bridge

A private room on the top floor of the ferry. Spacious room with comfortable sofa and deck provides you a great time on the ferry.

**Exclusive Deluxe Suite** 

**VIEW SPOT** 

2F Deluxe Cabin(Ocean Room) Extra 500 yen You can enjoy a splendid view of Suruga bay from this room.Enjoy your time with a cup of coffee(included in the extra charge).